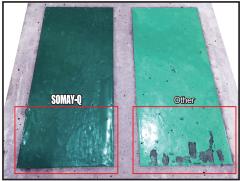

#### Adhesion delamination test

4Ever Concrete Floor Paint was painted over an oil-soaked substrate.

Then a screwdriver was used to try to scratch off the coating. The competitor's coating delaminated easily. 4Ever Concrete Floor Paint did not delaminate whatsoever.