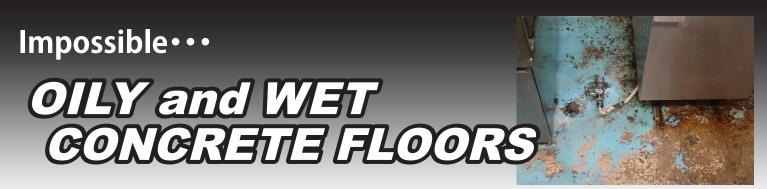

#### POINT4 Paint directly over oil soaked and even moist concrete

Somay-Q's proprietary adhesion technology forces oil and moisture out of the concrete and up to the surface of the coating.

Caution. Only particulates and puddles of water must be removed before painting 4\_ver conference noor name.

#### POINT5 Paint directly over oil soaked and even moist concrete

Practical Coverage: 30 to 35 m<sup>2</sup> Dry time: 8 hours Volume: 10kg<sub>(Base/Hardener 5kg each)</sub> Mix ratio: 1:1<sub>(by weight)</sub>