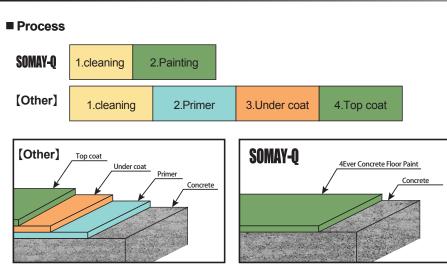

#### POINT1 LOWEST COST!

The most expensive cost comportent is labor, and the most expensive process is the preparation of the concrete surface to eliminate oils, moisture and debris. 4Ever Concrete Floor Paint was developed so that "ANYONE CAN DO." Minimum surface preparation. **Only 1 coat. It's LOWEST COST !** 

#### POINT3 Apply just 1 coat

4Ever Concrete Floor Paint eliminated the difficult and time consuming processes.

#### It's LOWEST COST!