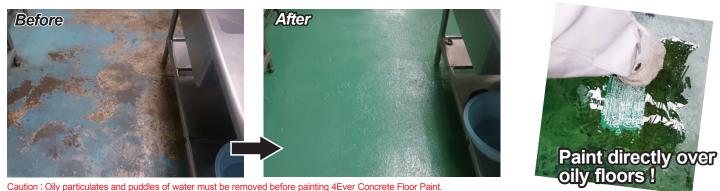

#### POINT4 Paint directly over oil soaked and even moist concrete

Somay-Q's proprietary adhesion technology forces oil and moisture out of the concrete and up to the surface of the coating.

Caution. Only particulates and puddles of water must be removed before painting 4\_ver conference noor name.

#### POINT5 Paint directly over oil soaked and even moist concrete

Practical Coverage: 30 to 35 m<sup>2</sup> Dry time: 8 hours Volume: 10kg<sub>(Base/Hardener 5kg each)</sub> Mix ratio: 1:1<sub>(by weight)</sub>